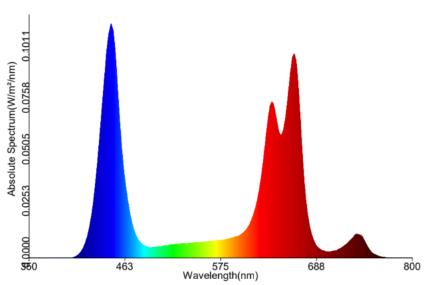

erproof designBuilt-in heatsinking for fanless operation
- Built-in neatsinking for fanless operation
  Built-in Meanwell driver
- Built-in Meanwell driver
  100-277V AC 50/60 Hz input
- 50K hour lifetime and 5-year warranty



## PHOTOMETRIC SPECIFICATIONS

| Light output:       |              |
|---------------------|--------------|
| Luminous efficacy:  | -            |
| Light distribution: | 90 degrees   |
| Lifetime (L70):     | 50,000 hours |

## **ELECTRICAL SPECIFICATIONS**

| Lamp base:         | Hard-wired    |
|--------------------|---------------|
| Power:             | 200 W         |
| Input voltage:     | 100 – 277V AC |
| Input frequency:   | 50 – 60 Hz    |
| Power factor:      | 0.9           |
| Dimmer compatible? | No            |

## SPECTRAL POWER DISTRIBUTION DATA



#### **MECHANICAL SPECIFICATIONS**

| Length: | 13.23 in (336 mm) |  |
|---------|-------------------|--|
| Width:  | 10.63 in (270 mm) |  |
| Height: | 9.65 in (245 mm)  |  |
| Weight: | 14.1 lbs          |  |